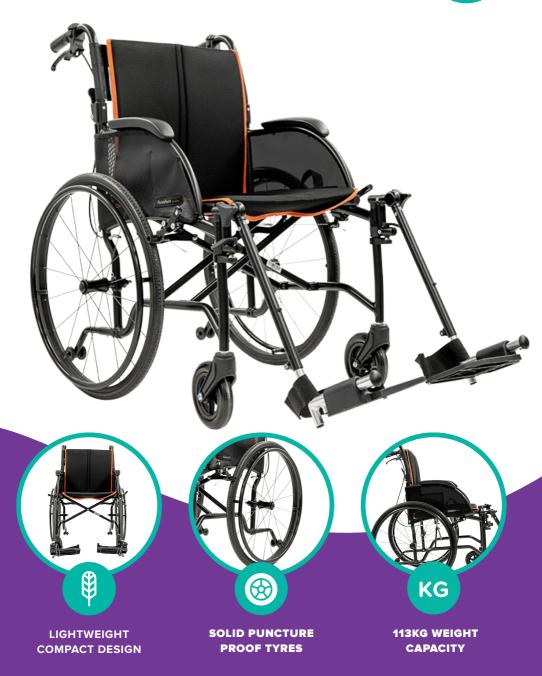

## SCOOTERPAC FEATHER PROPEL 5A2020

Weighing just 7.2kg, the Feather Propel is one of the lightest wheelchairs on the planet. Taking advantage of the latest materials, the Feather Propel sets a new standard. Practically anyone can lift this wheelchair into their car plus it is super easy to propel and push. Unlike other wheelchairs, Propel offers optional extras such as elevating leg rests for superior comfort and support.

Transporting the Feather Propel is a breeze. The chair folds down into a compact package. Simply fold down the backrest and then pull up the middle of the seat.

| SPECIFICATIONS            |                 |                            |                                  |
|---------------------------|-----------------|----------------------------|----------------------------------|
| Adjustable Armrests       | Yes             | Seat Dimensions (wxd)      | 457mm x 406mm                    |
| Adjustable Backrest       | No              | Seat height from floor     | 483mm                            |
| Adjustable Seat Height    | No              | Seat Height from footplate | ТВС                              |
| Adjustable Handle Height  | No              | Seat padding               | Medium                           |
| Armrests                  | Yes 229mm       | Tyres                      | Solid, Polyurethane              |
| Dimensions (L x W x H)    | 889 x 762 x 635 | Weight Capacity            | 113kg                            |
| Dimensions when folded    | 381 x 737 x 711 | Total Weight               | 7.2kg                            |
| Distance between armrests | ТВС             | Backrest height            | 406mm                            |
| Drive Wheel               | 559mm           | Main Material              | Aluminium                        |
| Front Wheel               | 152mm           | Brakes                     | attendant handles & push to lock |
| Heaviest part             | 6.1kg           | Footplate options          | Swing-away                       |
| Number of components      | 5               | Shipping weight            |                                  |