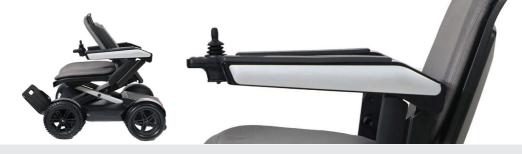

## SOLAX OMNI-WHEEL POWER CHAIR FOLDING POWER CHAIR

Discover the Solax Omni Wheel Automatic Folding Electric Wheelchair, a state-of-the-art mobility solution that effortlessly combines convenience and reliability. This wheelchair features an automatic folding mechanism, streamlining transport and storage for users on the move. With a robust design, it supports a weight capacity of up to 125kg, ensuring a secure and comfortable experience.

| SPECIFICATIONS           |                    |                          |                        |
|--------------------------|--------------------|--------------------------|------------------------|
| Adjustable Armrests      | No                 | Maximum Speed            | 7km/h                  |
| Adjustable Backrest      | No                 | Motor                    | Brushless              |
| Adjustable Seat Height   | No                 | Number of components     | 1 + battery (x2)       |
| Anti-Tip Mechanism       | Yes                | Seat Dimensions (w x d)  | 450 x 430mm            |
| Battery                  | 24V 2Ah Lithium    | Seat height from floor   | 535mm                  |
| Battery Range            | 24km               | Seat Height from footpla | <b>te</b> 430mm        |
| Battery Weight           | 1.3kg              | Seat padding             | Medium                 |
| Dimensions               | 1030 x 600 x 875mm | Slope ability            | 8°                     |
| Dimensions when folded   | 825 x 600 x 410mm  | Suspension               | Yes                    |
| Distance between armrest | <b>ts</b> 450mm    | Swivel seat              | No                     |
| Drive Wheel              | 260mm              | Turning Radius           | 600mm                  |
| Front Wheel              | 260mm              | <b>Tyres</b> Punc        | ture Proof Omni-wheels |
| Ground Clearance         | 105mm              | Weight Capacity          | 125kg                  |
| Headrest                 | No                 | Weight with Battery      | 49.3                   |
| Heaviest part            | 48kg               | Weight without battery   | 48kg                   |
| Lights                   | Yes                | Backrest height          | 410mm                  |
| Lithium Battery          | Yes                | Available Sizes          | Standard               |