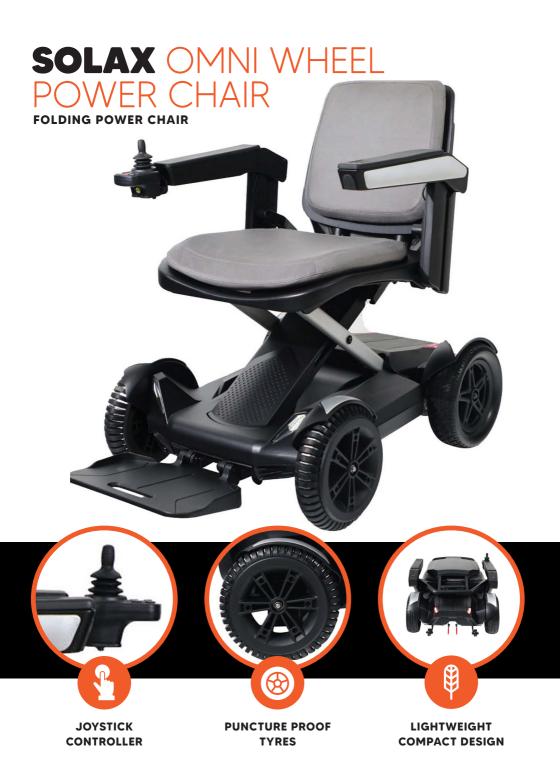

## SOLAX OMNI-WHEEL POWER CHAIR FOLDING POWER CHAIR

Discover the Solax Omni Wheel Automatic Folding Electric Wheelchair, a state-of-the-art mobility solution that effortlessly combines convenience and reliability. This wheelchair features an automatic folding mechanism, streamlining transport and storage for users on the move. With a robust design, it supports a weight capacity of up to 125kg, ensuring a secure and comfortable experience.

| SPECIFICATIONS           |                    |                          |                        |
|--------------------------|--------------------|--------------------------|------------------------|
| Adjustable Armrests      | No                 | Maximum Speed            | 7km/h                  |
| Adjustable Backrest      | No                 | Motor                    | Brushless              |
| Adjustable Seat Height   | No                 | Number of components     | 1 + battery (x2)       |
| Anti-Tip Mechanism       | Yes                | Seat Dimensions (w x d)  | 450 x 430mm            |
| Battery                  | 24V 2Ah Lithium    | Seat height from floor   | 535mm                  |
| Battery Range            | 24km               | Seat Height from footpla | <b>te</b> 430mm        |
| Battery Weight           | 1.3kg              | Seat padding             | Medium                 |
| Dimensions               | 1030 x 600 x 875mm | Slope ability            | 8°                     |
| Dimensions when folded   | 825 x 600 x 410mm  | Suspension               | Yes                    |
| Distance between armrest | <b>ts</b> 450mm    | Swivel seat              | No                     |
| Drive Wheel              | 260mm              | Turning Radius           | 600mm                  |
| Front Wheel              | 260mm              | <b>Tyres</b> Punc        | ture Proof Omni-wheels |
| Ground Clearance         | 105mm              | Weight Capacity          | 125kg                  |
| Headrest                 | No                 | Weight with Battery      | 49.3                   |
| Heaviest part            | 48kg               | Weight without battery   | 48kg                   |
| Lights                   | Yes                | Backrest height          | 410mm                  |
| Lithium Battery          | Yes                | Available Sizes          | Standard               |